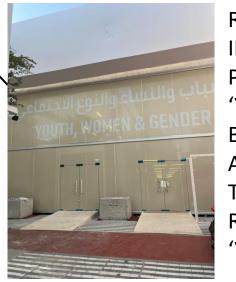

## RESILIENCE HUB – HOW TO FIND US

THIS IS WHERE YOU
WILL SCAN YOUR BLUE
ZONE PASS FOR ENTRY

RESILIENCE HUB PAVILION IS LOCATED IN BUILDING 90 (SIGNAGE IS POOR SO PLEASE SEE NEXT PAGE FOR PHOTO REFERENCE TO HELP GUIDE YOU)

RESILIENCE HUB NETWORKING
AREA IS IN BUILDING 83.
SIGNAGE IS POOR SO LOOK OUT
FOR PILLAR B6 WHICH IS
DIRECTLY OPPOSITE THE
PAVILION BUILDING

RESILIENCE HUB PAVILION IS
IN BUILDING 90. SIGNAGE IS
POOR SO LOOK OUT FOR THE
'YOUTH, WOMEN & GENDER'
BRANDING ON THE BUILDING
AS SHOWN IN THE IMAGE.
THIS BUILDING IS ON THE
RIGHT HAND SIDE OF
'VISITOR CENTRE 1'