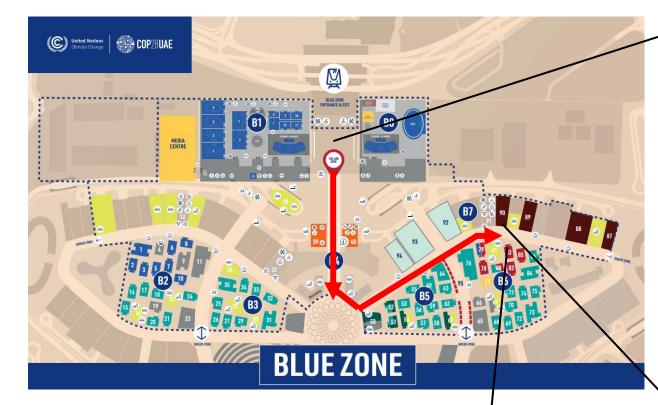

## RESILIENCE HUB – HOW TO FIND US

THIS IS WHERE YOU
WILL SCAN YOUR BLUE
ZONE PASS FOR ENTRY

HEAD FOR THE HUGE GOLD DOME (PICTURED) AND FOLLOW MAIN PATH (ALMOST LIKE A BIG U-SHAPE FROM REGISTRATION DESK)

RESILIENCE HUB NETWORKING
AREA IS IN BUILDING 83.
SIGNAGE IS POOR SO LOOK OUT
FOR PILLAR B6 WHICH IS
DIRECTLY OPPOSITE THE
PAVILION BUILDING

RESILIENCE HUB PAVILION IS
IN BUILDING 90. SIGNAGE IS
POOR SO LOOK OUT FOR THE
'YOUTH, WOMEN & GENDER'
BRANDING ON THE BUILDING
AS SHOWN IN THE IMAGE.
THIS BUILDING IS ON THE
RIGHT HAND SIDE OF
'VISITOR CENTRE 1'