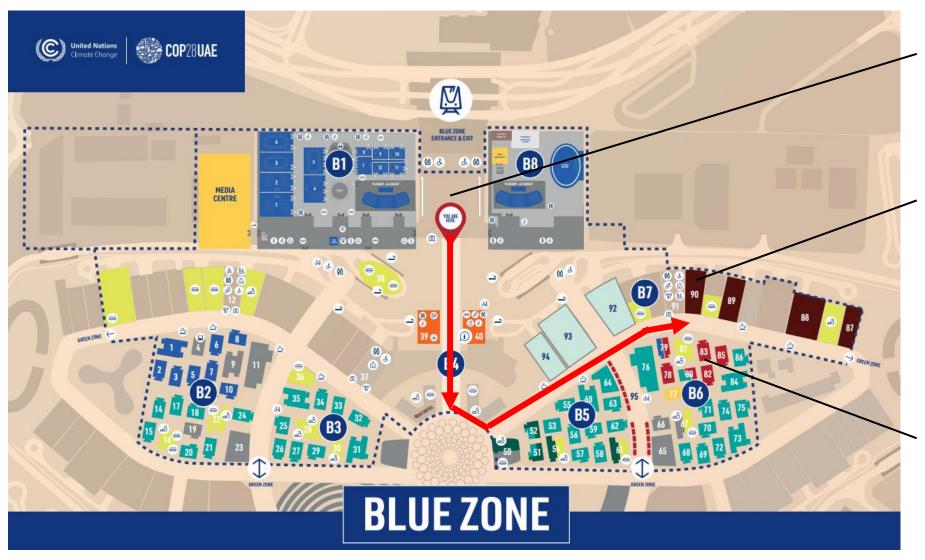

## RESILIENCE HUB – HOW TO FIND US

THIS IS WHERE YOU
WILL SCAN YOUR BLUE
ZONE PASS FOR ENTRY

RESILIENCE HUB PAVILION IS LOCATED IN BUILDING 90 (SIGNAGE IS POOR SO PLEASE SEE NEXT PAGE FOR PHOTO REFERENCE TO HELP GUIDE YOU)

RESILIENCE HUB
NETWORKING AREA IS
IN BUILDING 83 (PRETTY
MUCH OPPOSITE
PAVILION). LOCATED ON
1ST FLOOR