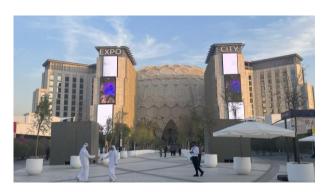

## RESILIENCE HUB – HOW TO FIND US

THIS IS WHERE YOU
WILL SCAN YOUR BLUE
ZONE PASS FOR ENTRY

HEAD FOR THE HUGE GOLD DOME (PICTURED) AND FOLLOW MAIN PATH (ALMOST LIKE A BIG U-SHAPE FROM REGISTRATION DESK)